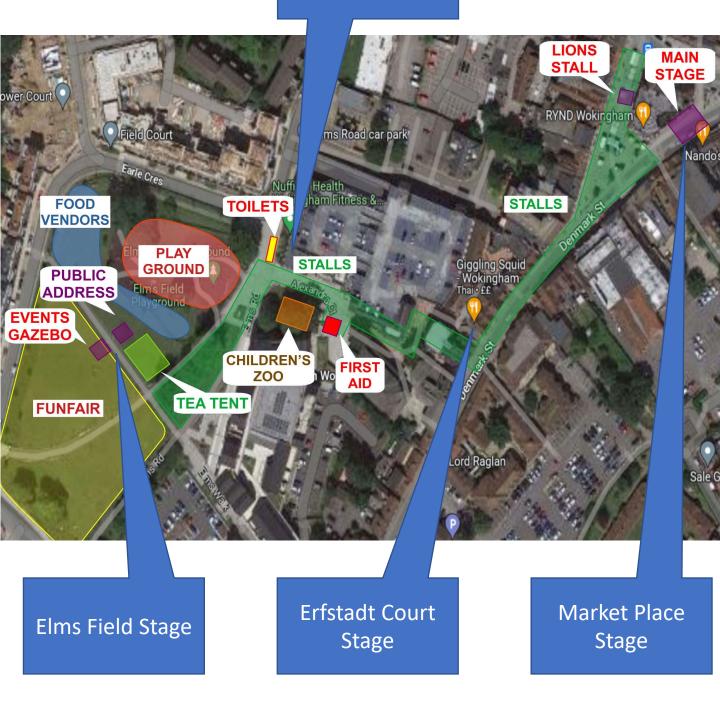

#### Nuffield Health Area

Local car parking: <u>https://www.wokingham.gov.uk/parking-</u> and-transport/parking-and-permits/find-a-car-park/