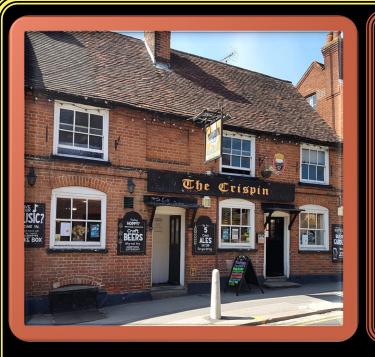

## The Crispin

45 DENMARK STREET WOKINGHAM RG40 2AY

A well-respected free-of-tie-traditional pub in the heart of Wokingham:

- Enjoy a pint in a relaxed friendly atmosphere
- We are both family & dog friendly
- You can Bring Your Own Food, enjoy a drink and settle down with a takeaway
- Showing TNT Sport great place to watch rugby union
- A surprisingly large beer garden

Proud to serve quality cask ale from local breweries including (but not limited to):

- ➢ Rebellion
- Hogsback
- ➤ Loddon
- > White Horse
- Stardust

Proud to be in the Good Beer Guide (2016 - 2025)

- Other drinks available, inc. low alcohol offerings
- Large selection of spirits and wines
- Reasonable pricing