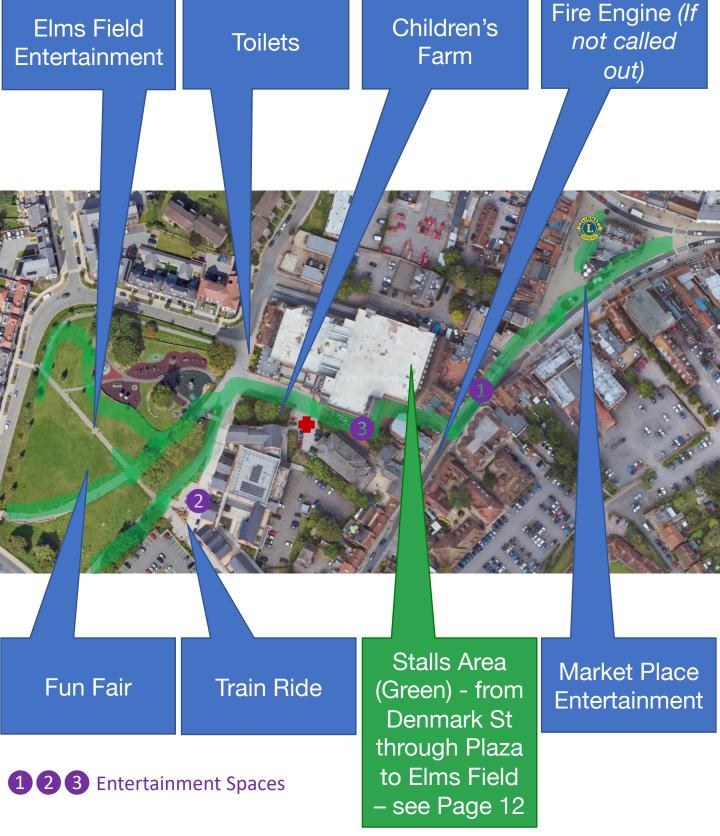

### Мар

Local car parking: <u>https://www.wokingham.gov.uk/parking-and-transport/parking-and-permits/find-car-park</u>